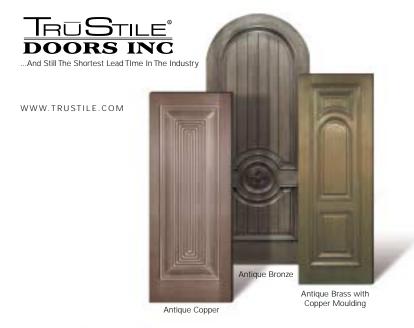

doors and entry systems are available with 11 different metal finishes in your choice of design.

We can take any custom or standard door style and clad it in your choice of metal and finish. If you only want metal on one side of the door, at your request, we will make the other side solid wood or paint-grade. For entry systems, we can provide and clad the frame, side lites and/or transoms to match your door.

Each TruCLAD® Metal Door will vary in its appearance and texture.