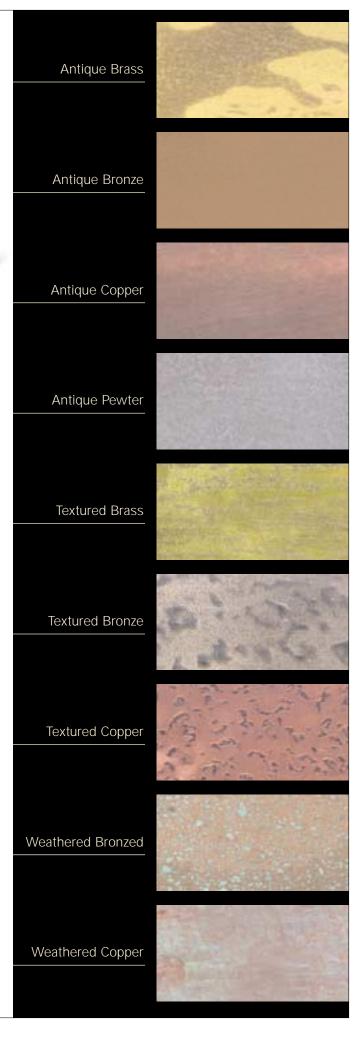

Each TruCLAD® Metal Door will vary in its appearance and texture.

## SPECIFICATIONS

ALL DIMENSIONS ARE FACE DIMENSIONS

| MATERIAL:            |                                                |
|----------------------|------------------------------------------------|
| Stile                | Exterior Grade MDF w/hardwood edge             |
| Panel & Rail         | Exterior Grade MDF                             |
| Door Core            | TruStile's <sup>®</sup> standard exterior door |
|                      | with TruBOLT® construction.                    |
| TruCLAD® Metal       | True Metal Composite Clad • 7-10 Mils thick    |
| MAXIMUM SIZE         | 48" X 108"                                     |
| THICKNESS            | 1-3/4"                                         |
| TOP RAIL             | 5" with OG; 4-1/2" with SS or BM               |
| STILE                | OG: 30" & Under - 4", Over 30" - 5"            |
|                      | BM & SS: 4-1/2"                                |
| BOTTOM RAIL          | 10"                                            |
| PANEL SPECIFICATIONS | Type A 7/8", Type B&D 1-1/8",                  |
|                      | Type C 1/2" or 3/4, Custom                     |
| STICKING             | OG, BM, BBM, LP, SS, Custom                    |
| STYLES               | Available in any TruStile® Door style          |
|                      | Custom designs available                       |
| FINISHES             | Shown Right                                    |
| WARRANTY             | Limited Lifetime                               |