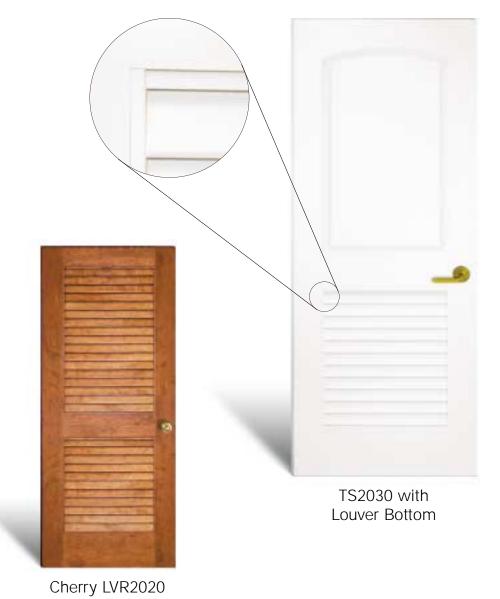

## plantation style LOUVER DOORS

We now offer plantation style louver doors in many of our door designs. Simply replace any square panel with louvers for this great new look. Louver doors are available in either paint or stain grade. Whether it's a full or half louver door that you are looking for, we it 1-3/8" in have and 1-3/4". Louver doors must have a lockrail.

## **Full Louver Doors**

The MDF Door With The Hardwood Edge<sup>™</sup>

www.trustile.com