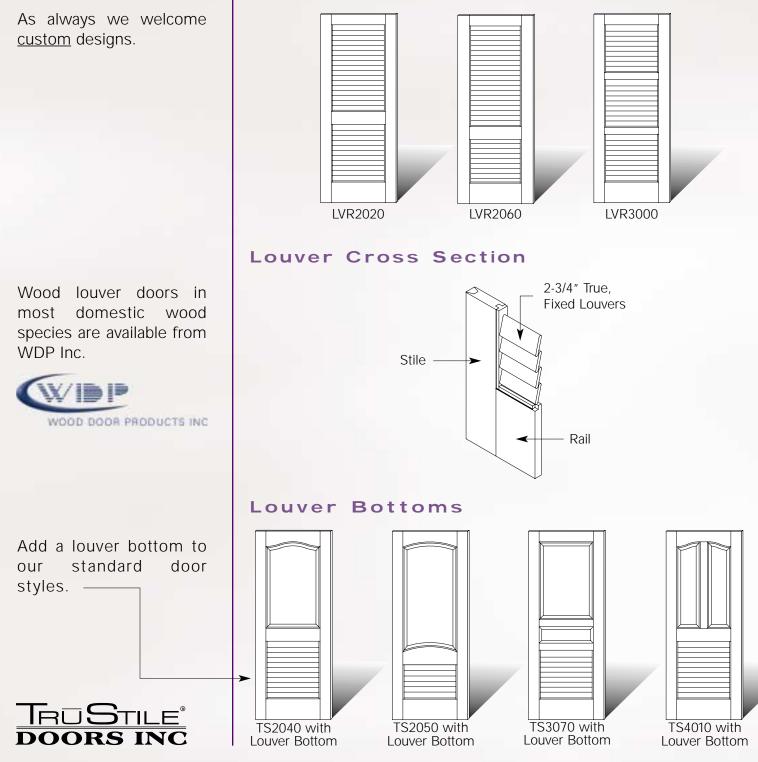

## plantation style LOUVER DOORS

We now offer plantation style louver doors in many of our door designs. Simply replace any square panel with louvers for this great new look. Louver doors are available in either paint or stain grade. Whether it's a full or half louver door that you are looking for, we it 1-3/8" in have and 1-3/4". Louver doors must have a lockrail.

## **Full Louver Doors**

The MDF Door With The Hardwood Edge<sup>™</sup>

www.trustile.com